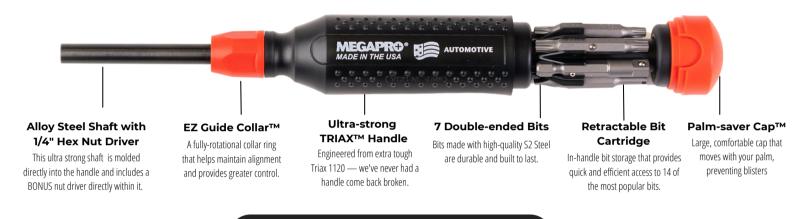

### **THE AUTOMOTIVE 14-IN-1**

Part#: 151AUTO

For over 25 years Automotive professionals have looked to the Megapro Automotive 14-in-1 Multi-bit screwdriver to get the job done. Loaded with the most popular bits needed for under the hood tasks, including a Valve Stem bit and a ¼" Socket Adapter, this driver is every mechanics best friend. Made in the USA and Canada, Megapro screwdrivers feature a winning combination of patented features that make all the difference. When you start using a Megapro – you'll know.